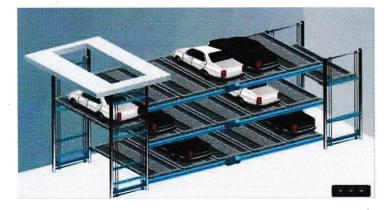

# **DOLLY SHUTTLE TYPE CAR PARKING SYSTEM**

CLIENT PROJECT LOCATION CAR CAPACITY NO. OF LEVELS TECHNOLOGY

- : CPWD, New Delhi : Jorbagh, Delhi
- : 330 ECS
- : 3
- : (1) Dolly- Shuttle Type Car Parking System
  - (2) Puzzle Parking System

#### CLIENT

PROJECT LOCATION CAR CAPACITY NO. OF LEVELS TECHNOLOGY

- Ahmedabad Municipal Corporation (AMC)
  Kankaria , Ahmedabad
  250 ECS
- : 7
- : Dolly- Shuttle Type Car Parking System

#### CLIENT

PROJECT LOCATION CAR CAPACITY NO. OF LEVELS TECHNOLOGY

- New Delhi Municipal Corporation (NDMC)
   Delhi
- : 824 ECS
- : 8
- : Dolly- Shuttle Type
- Car Parking System

CLIENT PROJECT LOCATION CAR CAPACITY NO. OF LEVELS TECHNOLOGY Future Parking Private Limited (FPPL)
Wallace Garden, Chennai
255 ECS
7
Dolly- Shuttle Type Car Parking System