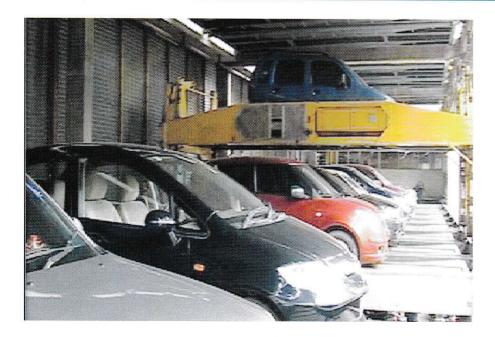

# **DOLLY SHUTTLE TYPE CAR PARKING SYSTEM**

CLIENT PROJECT LOCATION CAR CAPACITY NO. OF LEVELS TECHNOLOGY

- : CPWD, New Delhi : Jorbagh, Delhi
- : 330 ECS
- : 3
- : (1) Dolly- Shuttle Type Car Parking System
  - (2) Puzzle Parking System