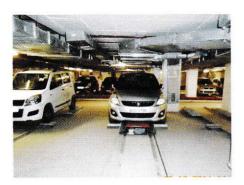

### **PUZZLE PARKING SYSTEM**

CLIENT: DLF Cyber City Developers LimitedPROJECT LOCATION: DLF City GurgaonCAR CAPACITY: 222 ECSNO. OF LEVELS: 2TECHNOLOGY: Puzzle Parking System

CLIENT: Municipal Corporation of Delhi (MCD)PROJECT LOCATION: Arya Nagar DelhiCAR CAPACITY: 90 ECSNO. OF LEVELS: 3TECHNOLOGY: Puzzle Parking System