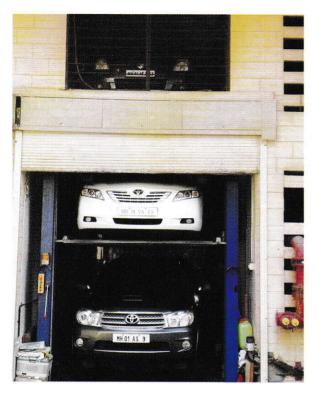

# **CART PARKING SYSTEM**

| CLIENT : Tride                   | v Venture       |
|----------------------------------|-----------------|
| <b>PROJECT LOCATION : Linkin</b> | ng Road, Mumbai |
| CAR CAPACITY : 51 EC             |                 |
| NO. OF LEVELS : 3                |                 |
| TECHNOLOGY : Cart F              | Parking System  |