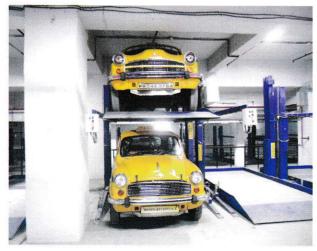

# **STACK PARKING SYSTEM**

| CLIENT                  | : | Shreepati Group of Companies |
|-------------------------|---|------------------------------|
| <b>PROJECT LOCATION</b> | : | Nana Chowk, Mumbai           |
| CAR CAPACITY            | : | 15 ECS                       |
| NO. OF LEVELS           | : | 3                            |
| TECHNOLOGY              | : | Stack Parking System         |
|                         |   |                              |