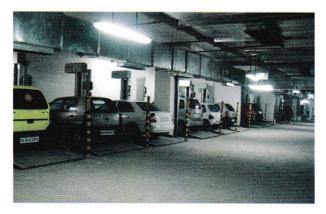

# **DOLLY SHUTTLE TYPE CAR PARKING SYSTEM**

CLIENT PROJECT LOCATION CAR CAPACITY NO. OF LEVELS TECHNOLOGY

- : CPWD, New Delhi : Jorbagh, Delhi
- : 330 ECS
- : 3
- : (1) Dolly- Shuttle Type Car Parking System
  - (2) Puzzle Parking System