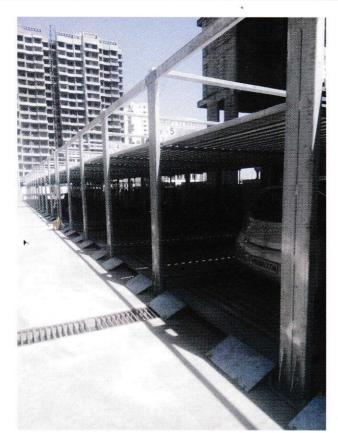

#### **MULTILAYER CIRCULATION TYPE** CAR PARKING SYSTEM / LEVEL PARKING SYSTEM

| 5 | CLIENT                  | 3 | Simba Enterprises LLB |  |
|---|-------------------------|---|-----------------------|--|
|   | <b>PROJECT LOCATION</b> | 1 | Goregaon, Mumbai      |  |
|   | CAR CAPACITY            | : | 24 ECS                |  |
|   | NO. OF LEVELS           | : | 3                     |  |
|   | TECHNOLOGY              | : | Level Parking System  |  |
|   |                         |   | (Ongoing Project)     |  |