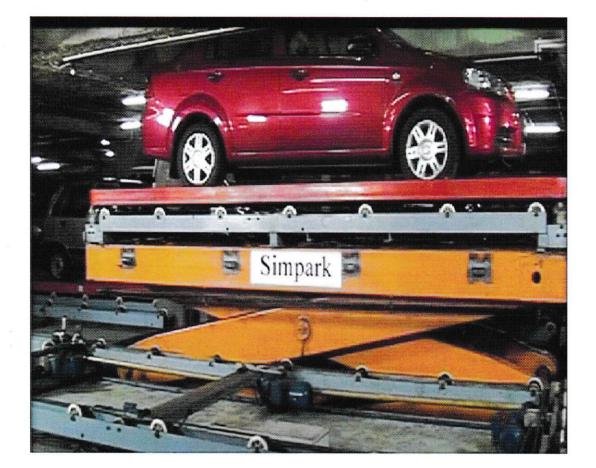

# **DOLLY SHUTTLE TYPE CAR PARKING SYSTEM**

CLIENT PROJECT LOCATION CAR CAPACITY NO. OF LEVELS TECHNOLOGY

- : CPWD, New Delhi : Jorbagh, Delhi
- : 330 ECS
- : 3
- : (1) Dolly- Shuttle Type Car Parking System
  - (2) Puzzle Parking System