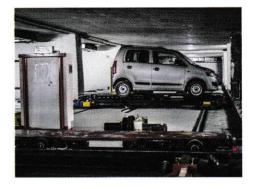

# **STACK PARKING SYSTEM**

| CLIENT                  | : | Shreepati Group of Companies |
|-------------------------|---|------------------------------|
| <b>PROJECT LOCATION</b> | : | Nana Chowk, Mumbai           |
| CAR CAPACITY            | : | 15 ECS                       |
| NO. OF LEVELS           | : | 3                            |
| TECHNOLOGY              | : | Stack Parking System         |
|                         |   |                              |