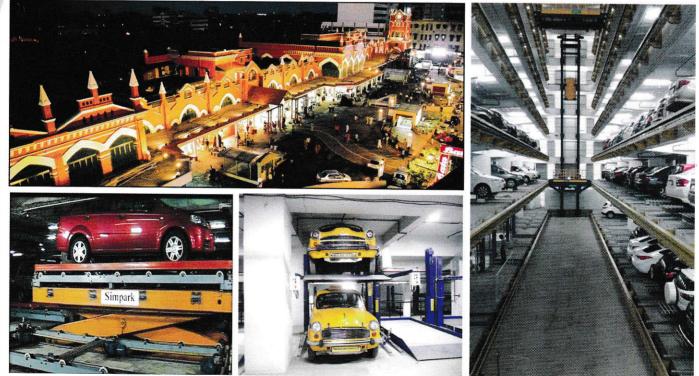

#### **Simpark Infrastructure Private Limited**

- Has established the First Fully Automated Multi Level Car Parking System for public & private bodies in India since 1999.
- Provides Design, Engineering, Manufacturing, Supply, Installation, Testing &

Commissioning of Automated Multilevel Car Parking System.

- An SPV for development of Automated parking in this country.
- Has constructed various automated parking system in Delhi, Mumbai, Ahmadabad, Chennai, Guwahati & many other cities.